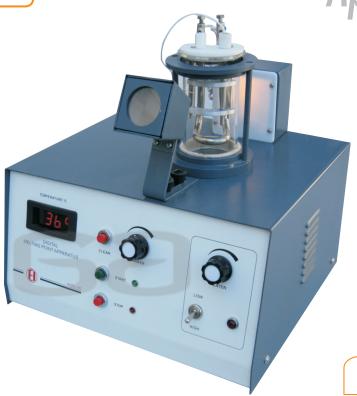

## **Advantages**

- Extremely Useful for Pharmaceutical Industry
- Highly Accurate & Easy to Operate
- 4 Digit Seven Segment Red LED Display
- Digital Readout for Temperature (0.1°C in model 935 & 1°C in model 934)
- Silicon oil-bath and in-built magnetic stirrer for uniform heating
- Glare free illuminator and large magnifier for stain free observations

Year Warranty

Melting Point Apparatus with 4 digit LED display is designed for accurate measurement of melting points and for checking the melting range of the solid samples. The apparatus consists of a silicon oil-bath of about 200 ml capacity, covered with a teflon cover with 5 holes, fitted with a special type of oil immersion heater and having three holes for holding the capillaries, one for boiling point tube and one for the thermometer.

The apparatus consists of an in-built magnetic stirrer, an electronic controller with indicator for precisely adjusting the rate of heating of silicon oil-bath, an ON/OFF switch, a pilot lamp, a magnifier, glare free background illuminator and a High/Low range temperature selector switch and digital temperature indicator with PT-100 RTD sensor.

The 'Start' switch is used to start the measurement of melting point. User can stop the process of measurement using 'Stop' switch after the instrument reaches the melting point of the sample. The display will always show the last temperature where 'Stop' switch was pressed in last measurement. Clear switch is used to clear the display to zero.