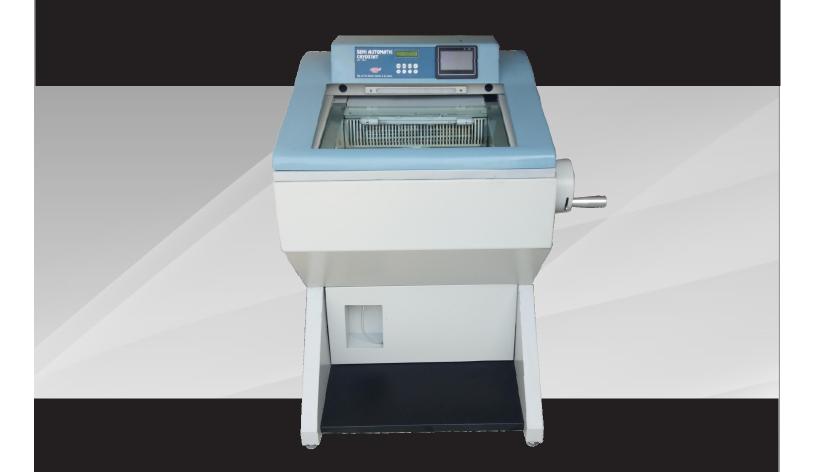

# MANUAL CRYOSTAT MICROTOME

MCM-1090A

**WESWOX** Manual Cryostat Microtome is Ergonomically designed and manufactured to provide best work flow with optimized cooling system.

**WESWOX** Manual Microtome is specially designed for research applications in Histopathology Labs & Medical Colleges.

## For Over 60 years, WESWOX MICROTOMES

have been the classic sectioning
machine
in virtually every medical teaching
and
research laboratory and
it's still unequalled in performance.

#### Features:

- ☐ The cooling system incorporates PID temperature controller and a sealed compressor to ensure quick cooling upto -30deg C and trouble free performance.
- ☐ Large stainless steel chamber permits adequate storage facilities for housing of microtome.
- ☐ Visual display for section thickness indication.
- ☐ Lateral displacement feature provided for blade.

#### Technical Specifications :

Section Thickness Range : 1µm-35µm

Specimen Orientation : x- and y-axes : universal 80 Cryo Chamber Temp : -1 to -30°C Adjustable.

Max. Specimen size : 35x35mm.